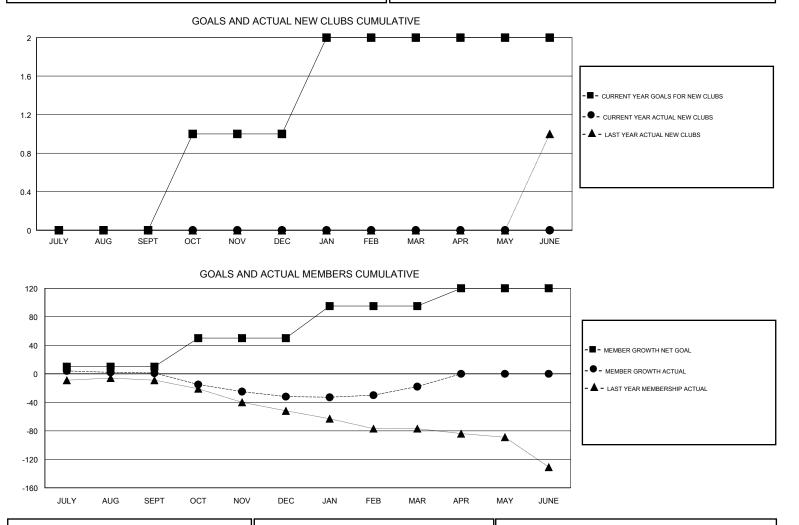

#### GMT CA

| Clubs                 |               |           |               | Members               |                           |                         |                                                    |
|-----------------------|---------------|-----------|---------------|-----------------------|---------------------------|-------------------------|----------------------------------------------------|
| RESULTS FOR 2018-2019 |               |           |               | RESULTS FOR 2018-2019 |                           |                         |                                                    |
| QUARTER               | NEW CLUB GOAL | NEW CLUBS | DROPPED CLUBS | QUARTER               | MEMBER GROWTH NET<br>GOAL | MEMBER GROWTH<br>ACTUAL | DROPPED<br>MEMBERS ACTUAL<br>(including transfers) |
| JULY/AUG/SEPT         | 0             | 0         | 0             | JULY/AUG/SEPT         | 10                        | 24                      | 19                                                 |
| OCT/NOV/DEC           | 1             | 0         | 0             | OCT/NOV/DEC           | 40                        | 7                       | 39                                                 |
| JAN/FEB/MAR           | 1             | 0         | 1             | JAN/FEB/MAR           | 45                        | 28                      | 12                                                 |
| APR/MAY/JUNE          | 0             | 0         | 0             | APR/MAY/JUNE          | 25                        | 0                       | 0                                                  |